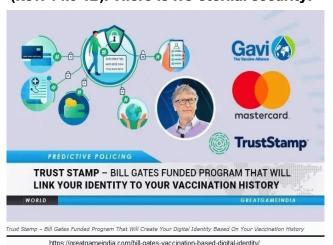

ID2020 and partners launch program to provide digital ID with vaccines

## biometricupdate.com/201909/id2020-and-partners-launch-program-to-provide-digital-id-with-vaccines

Can you see how the digital ID and the microneedle patch vaccine that places a scannable MARK on the body is the actual *mark of the beast* (Rev. 13:16,17) needed to "buy or sell," just as stated in ID2020 Alliance? Do you have eyes to see?