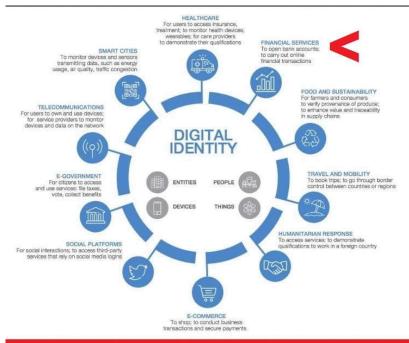

Soon the only personal identification will be a digital one. With digital currency (CBDC) and a cashless world coming, digital ID will be needed for a basket of functions, including financial services! The Bible states the inhabitants of the earth WILL BE DECEIVED yet FORCED into taking the mark of the beast (Rev. 19:20; 13:16; Rev. 13:14). Be on your guard for if you receive the mark of the beast, YOU will go to the LAKE OF FIRE (Rev. 14:9-12). There is NO eternal security.

https://sociable.co/government-and-policy/fourth-industrial-revolution-the-great-reset-programming-people-cbdc-digital-id/

Without a Digital ID you will have NONE of the above! Compare that to Rev. 13:16,17.